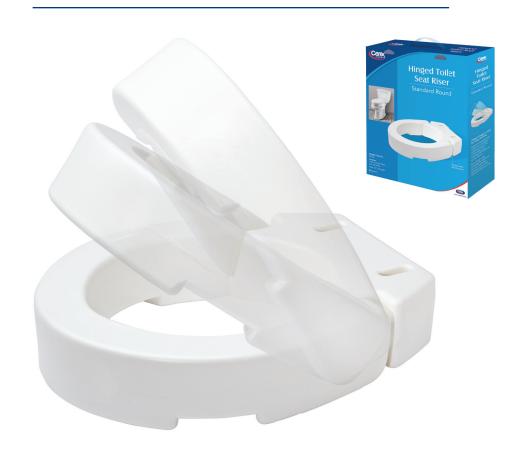

## 0815-97-772 Hinged Toilet Seat Riser-Standard (B322-00)

This Carex® toilet seat riser makes it easier to sit and stand for individuals with mobility difficulties.

- Hinged design for easy cleaning
- Installs under existing toilet seat
- Adds 3.5" to height of toilet seat
- Fits most elongated and standard toilets
- Includes extra-long bolts for safe and secure installation
- Weight capacity: 300 lbs.

- Product dimensions (h x w x d):
  3.5" x 13.75" x 17.25"
- Package dimensions (h x w x d):
  17.75" x 14." x 4"
- Product weight: 3 lbs.
- UPC: 023601023223
- Case Pack: 3 units