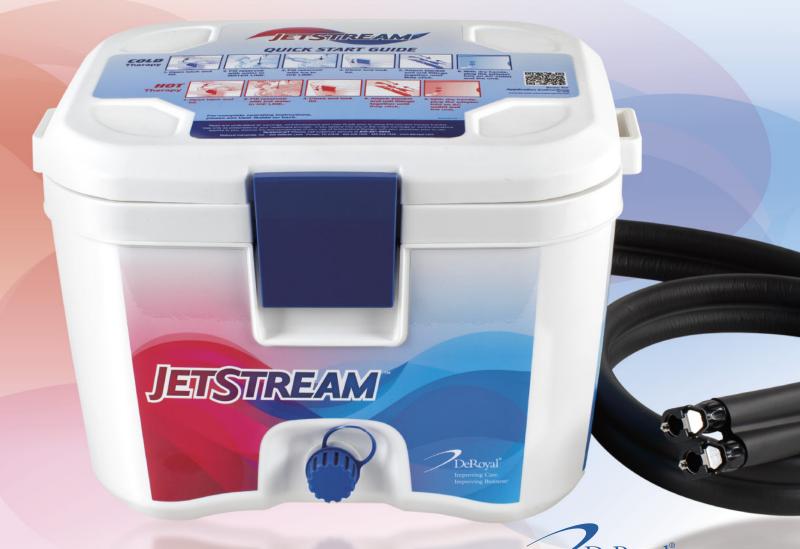

- Consistent Automated Temperature Control
- Hot Or Cold Temperature Therapy
- Improved Therapeutic Duration

## **HOT/COLD TEMPERATURE THERAPY**

All blankets are available in 10 count case. Add "-10" to item number when ordering.

Large Reservoir Capacity

Knee/Shoulder Blanket

Hip/Lumbar Blanket

> Knee/Shoulder Blanket with straps

- Patented ATC™ measures and regulates temperature to provide therapeutic hot or cold therapy without manual adjustment
- Intuitive LED light lets user know when in therapeutic zone and when to add ice or hot water
- Portable system suitable for any medical setting or treatment at home
- Lightweight, low-profile design and Quick Start Guide are patient friendly
- Both Hot and Cold Therapy in one unit
- **Therapy Blankets** optimize temperature distribution, insulation and comfort
- Blanket Wraps increase insulation and ensure precise placement of blankets