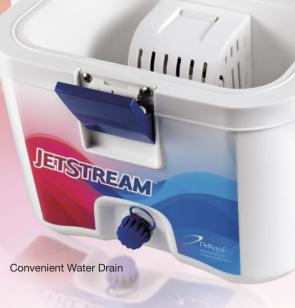

All blankets are available in 10 count case. Add "-10" to item number when ordering.

Large Reservoir Capacity

Knee/Shoulder Blanket

Hip/Lumbar Blanket

> Knee/Shoulder Blanket with straps

- Patented ATC™ measures and regulates temperature to provide therapeutic hot or cold therapy without manual adjustment
- Intuitive LED light lets user know when in therapeutic zone and when to add ice or hot water
- Portable system suitable for any medical setting or treatment at home
- Lightweight, low-profile design and Quick Start Guide are patient friendly
- Both Hot and Cold Therapy in one unit
- **Therapy Blankets** optimize temperature distribution, insulation and comfort
- Blanket Wraps increase insulation and ensure precise placement of blankets