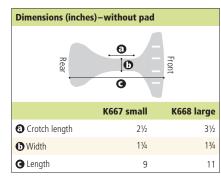

| 31½-51¾       |
| Overall height                                                              | 32¾-59        |
| E-Pacer weight (lbs)                                                        | 72            |
| Turning diameter                                                            | 50            |
| Floor to top of base leg for furniture clearance                            | 8¾            |
| Min. user armpit height (when standing or ambulating)                       | 31½           |
| Max. user height (when standing or ambulating)                              | 77            |
| Max. working load (lbs)                                                     | 350           |

## **Pelvic support**



## **Hip positioner**



## The E-Pacer frame comes in your choice of five colors.