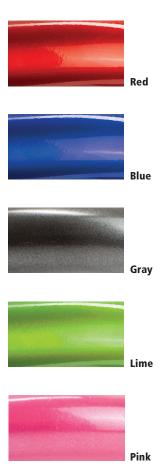

| 31½-51¾       |
| Overall height                                                              | 32¾-59        |
| E-Pacer weight (lbs)                                                        | 72            |
| Turning diameter                                                            | 50            |
| Floor to top of base leg for furniture clearance                            | 8¾            |
| Min. user armpit height (when standing or ambulating)                       | 31½           |
| Max. user height (when standing or ambulating)                              | 77            |
| Max. working load (lbs)                                                     | 350           |

## **Pelvic support**



## **Hip positioner**



## The E-Pacer frame comes in your choice of five colors.