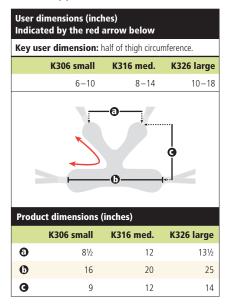

|
| Overall width                                                               | 31½-51¾       |
| Overall height                                                              | 32¾-59        |
| E-Pacer weight (lbs)                                                        | 72            |
| Turning diameter                                                            | 50            |
| Floor to top of base leg for furniture clearance                            | 8¾            |
| Min. user armpit height (when standing or ambulating)                       | 31½           |
| Max. user height (when standing or ambulating)                              | 77            |
| Max. working load (lbs)                                                     | 350           |

## **Pelvic support**



## **Hip positioner**



## The E-Pacer frame comes in your choice of five colors.