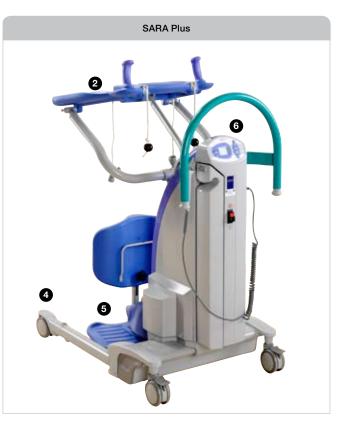

## ACTIVATING MOBILITY DURING TRANSFERS AND ENHANCING MOBILITY THROUGH EXERCISES

A single carer can manage transfers, safely and efficiently.

The Arc-Rest offers excellent support and promotes a sense of security.

Supporting a more upright standing position makes the BOS/EPS sling ideal for rehabilitation.

For transfers, the powered chassis can be opened for optimum access.

The footplate provides safety and stability, while the Pro-Active Pad allows natural flexion of the ankle.

Handset or mast panel control? The carer can choose the most convenient control according to the situation.

Enables stepping and walking excercises, which enhance mobility benetifs.

| Product information                             |                  |
|-------------------------------------------------|------------------|
| Max. safe working load                          | 190 kg (420 lbs) |
| Weight with Scale                               | 95 kg (209 lbs)  |
| Min. lifting height                             | 906 mm (35 %")   |
| Max. lifting height                             | 1497 mm (58 %")  |
| External width legs closed                      | 646 mm (25 ¾")   |
| Internal width legs open                        | 1002 mm (39 ½")  |
| For more information of SARA Plus, please visit |                  |