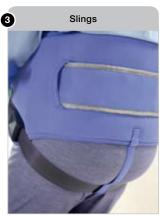

Supporting a more upright standing position makes the BOS/EPS sling ideal for rehabilitation.

For transfers, the powered chassis can be opened for optimum access.

The footplate provides safety and stability, while the Pro-Active Pad allows natural flexion of the ankle.