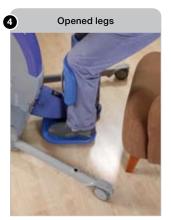

Supporting a more upright standing position makes the BOS/EPS sling ideal for rehabilitation.

For transfers, the powered chassis can be opened for optimum access.

The footplate provides safety and stability, while the Pro-Active Pad allows natural flexion of the ankle.