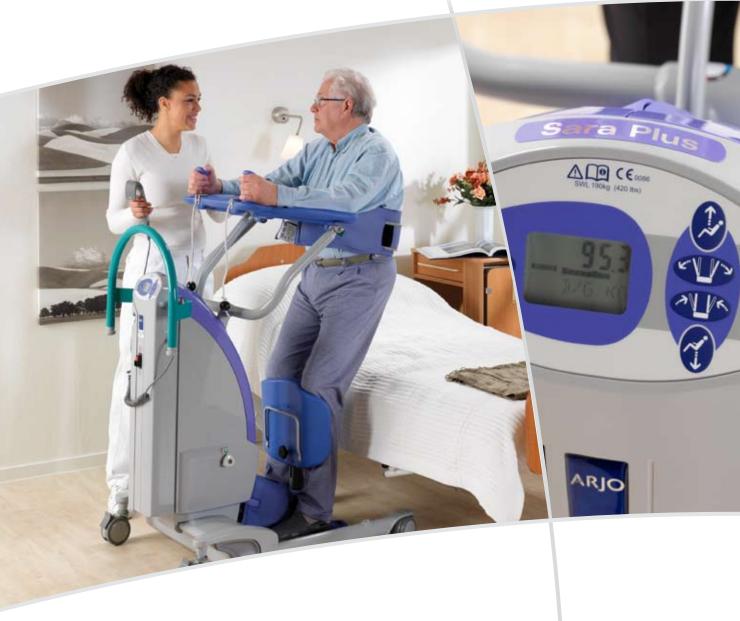

## SARA PLUS

THE ADVANCED STANDING AND RAISING AID

SARA Plus is an ergonomic standing and raising aid that mobilises residents during everyday activities such as transfers and toileting.

However, *SARA Plus* offers something extra. It extends the mobility-activating benefits of the standing and raising aid to more residents than ever before. The key is the extra resident support given by the Comfort Circle, which comprises of the Arc-Rest and a sling selected for individual needs.

With its unique features, *SARA Plus* increases and extends the benefits that can be achieved by using a standing and raising aid, and will contribute to improving not only the quality of care, but also the quality of resident's everyday lives.

Handset or mast panel control? The carer can choose the most convenient control according to the situation.

Enables stepping and walking excercises, which enhance mobility benetifs.

| Product information                             |                  |
|-------------------------------------------------|------------------|
| Max. safe working load                          | 190 kg (420 lbs) |
| Weight with Scale                               | 95 kg (209 lbs)  |
| Min. lifting height                             | 906 mm (35 %")   |
| Max. lifting height                             | 1497 mm (58 %")  |
| External width legs closed                      | 646 mm (25 ¾")   |
| Internal width legs open                        | 1002 mm (39 ½")  |
| For more information of SARA Plus, please visit |                  |