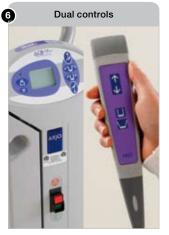

Handset or mast panel control? The carer can choose the most convenient control according to the situation.

Enables stepping and walking excercises, which enhance mobility benetifs.

| Product information                             |                  |
|-------------------------------------------------|------------------|
| Max. safe working load                          | 190 kg (420 lbs) |
| Weight with Scale                               | 95 kg (209 lbs)  |
| Min. lifting height                             | 906 mm (35 %")   |
| Max. lifting height                             | 1497 mm (58 %")  |
| External width legs closed                      | 646 mm (25 ¾")   |
| Internal width legs open                        | 1002 mm (39 ½")  |
| For more information of SARA Plus, please visit |                  |