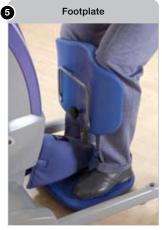

Supporting a more upright standing position makes the BOS/EPS sling ideal for rehabilitation.

For transfers, the powered chassis can be opened for optimum access.

The footplate provides safety and stability, while the Pro-Active Pad allows natural flexion of the ankle.