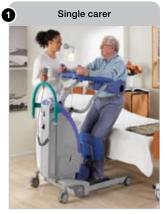

## ACTIVATING MOBILITY DURING TRANSFERS AND ENHANCING MOBILITY THROUGH EXERCISES

A single carer can manage transfers, safely and efficiently.

The Arc-Rest offers excellent support and promotes a sense of security.