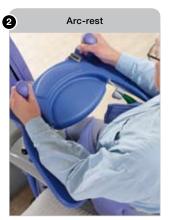

## SARA PLUS

THE ADVANCED STANDING AND RAISING AID

SARA Plus is an ergonomic standing and raising aid that mobilises residents during everyday activities such as transfers and toileting.

However, *SARA Plus* offers something extra. It extends the mobility-activating benefits of the standing and raising aid to more residents than ever before. The key is the extra resident support given by the Comfort Circle, which comprises of the Arc-Rest and a sling selected for individual needs.

## ACTIVATING MOBILITY DURING TRANSFERS AND ENHANCING MOBILITY THROUGH EXERCISES

A single carer can manage transfers, safely and efficiently.

The Arc-Rest offers excellent support and promotes a sense of security.