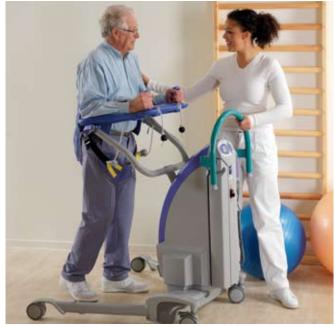

## SARA PLUS

THE ADVANCED STANDING AND RAISING AID

SARA Plus is an ergonomic standing and raising aid that mobilises residents during everyday activities such as transfers and toileting.

However, *SARA Plus* offers something extra. It extends the mobility-activating benefits of the standing and raising aid to more residents than ever before. The key is the extra resident support given by the Comfort Circle, which comprises of the Arc-Rest and a sling selected for individual needs.

## ACTIVATING MOBILITY DURING TRANSFERS AND ENHANCING MOBILITY THROUGH EXERCISES

A single carer can manage transfers, safely and efficiently.

The Arc-Rest offers excellent support and promotes a sense of security.

Supporting a more upright standing position makes the BOS/EPS sling ideal for rehabilitation.

For transfers, the powered chassis can be opened for optimum access.

The footplate provides safety and stability, while the Pro-Active Pad allows natural flexion of the ankle.