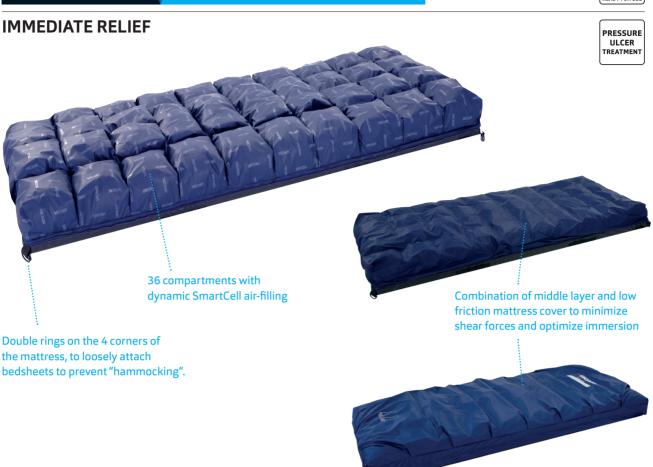

## Optimal pressure redistribution

#### Pain relief

# Extremely suitable for immobile users

Pain relief, unrest reduction, pressure ulcer prevention. These are just some examples of the immediate relief provided by the Vicair Mattress 415.

The design offers optimal pressure redistribution, reduction of shear forces, optimal immersion and stable –yet comfortable– positioning. Even with existing decubitus stage I-IV (clinically proven).

CPR can be performed on a patient without the use of a board.

The Vicair SmartCell air-filling makes the Vicair Mattress 415 an extremely lightweight and non-powered alternative to other air-technique replacement mattresses.