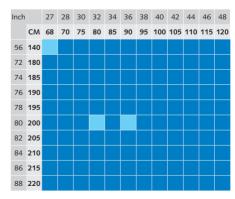

If a situation requests an individual solution: custom sizes and shapes are available on request.

The Vicair Mattress 415 is low maintenance and comes with a fluid proof cover.

It can be used on any type of bedframe and bedframe position (e.g. fowler's position).