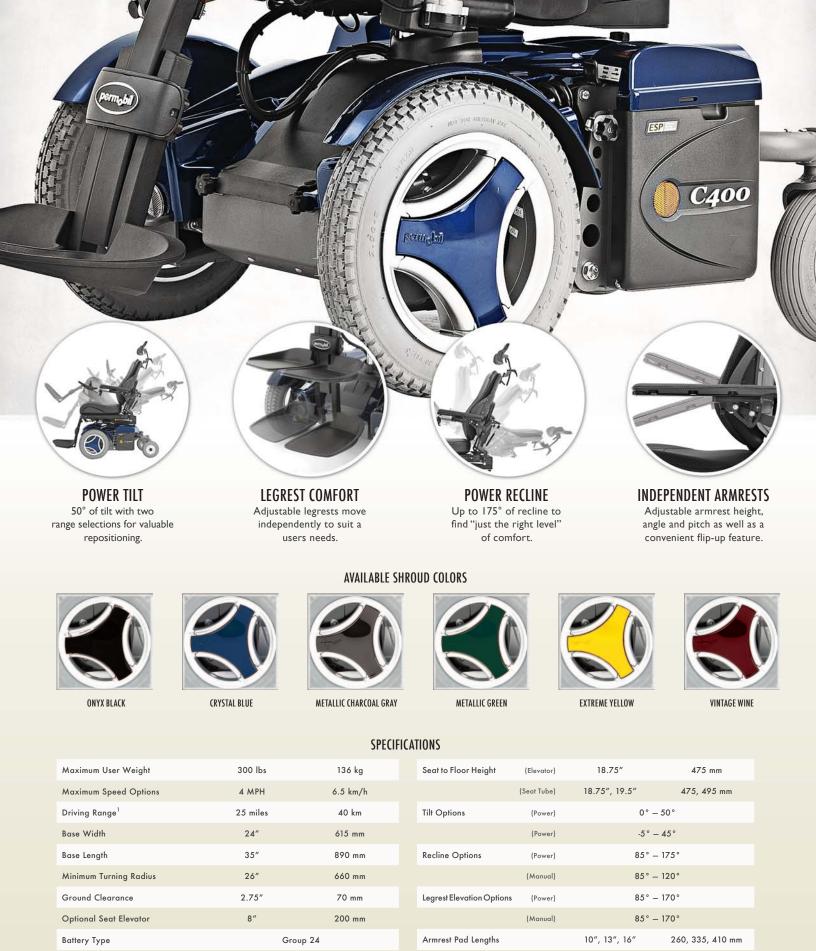

## **TO NEW BEGINNINGS**

The C400 Corpus 3G represents the perfect union of design and advanced engineering concepts. The small profile of the C400 allows for better indoor maneuverability, yet it also provides superior outdoor performance. In addition, the Corpus 3G seating system follows the contours of the body and offers infinite adjustments for a custom fit. The armrests feature built-in channels for cable routing, which greatly reduces the need for messy wire ties; while the legrests are curved for better support. Reclining a full 175°, the Corpus 3G is designed for comfort beyond comparison. The C400 Corpus 3G is truly a reason for celebration.