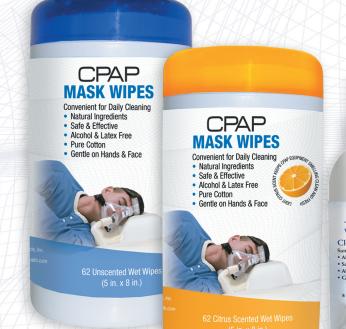

## **CPAP** Mask Wipes

- · Quick and convenient daily cleaning solutions
- 62 wipes in each canister
- Choose from light citrus scented or unscented mask wipes
- Wipes made of pure cotton

Natural formula derived from citrus, coconut and other plant extracts is alcohol and latex free.