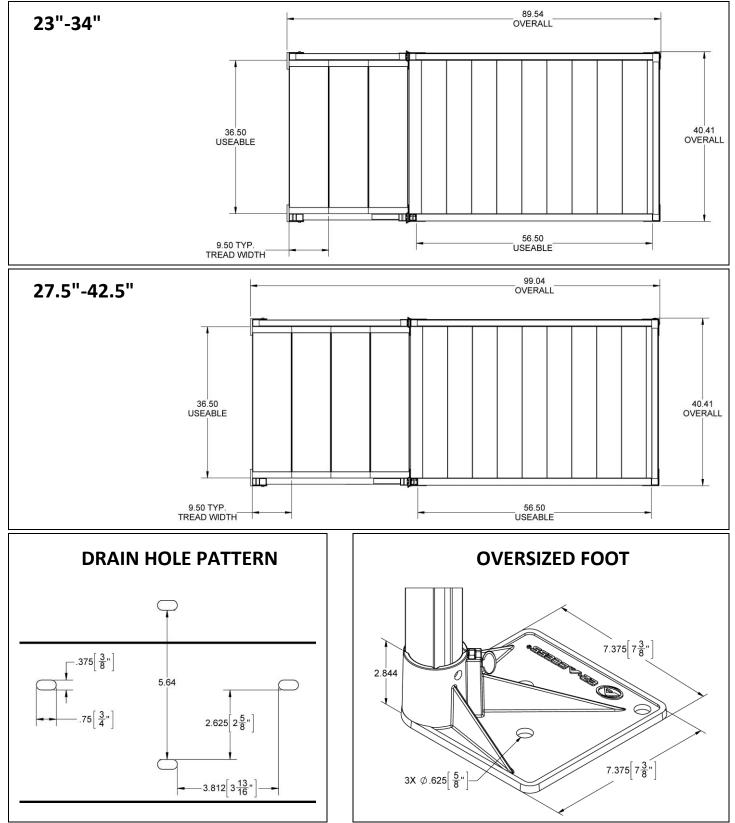

## FORTRESS<sup>®</sup> OSHA Stair System Technical Specifications

| MODEL                                                                                                             | FOR2334                                 | FOR2742                                 |
|-------------------------------------------------------------------------------------------------------------------|-----------------------------------------|-----------------------------------------|
| NUMBER OF RISERS                                                                                                  | 3                                       | 4                                       |
| HEIGHT ADJUSTMENT                                                                                                 | 23", 25½", & 34"                        | 271/2", 34", & 421/2"                   |
| OSHA COMPLIANT HEIGHTS                                                                                            | 25½" & 34"                              | 34" & 42½"                              |
| RISER WEIGHT WITH LEGS                                                                                            | 29 lbs.                                 | 34 lbs.                                 |
| RISER HANDRAIL WEIGHT                                                                                             | 7.8 lbs.                                | 9 lbs.                                  |
| PLATFORM WEIGHT WITH LEGS                                                                                         | 47 lbs.                                 | 47 lbs.                                 |
| PLATFORM HANDRAIL WEIGHT                                                                                          | 17 lbs.                                 | 17 lbs.                                 |
| SYSTEM NET WEIGHT                                                                                                 | 101 lbs.                                | 107 lbs.                                |
| FOOTPRINT (FULLY ASSEMBLED)                                                                                       | 41" W x 89½" L x 76⁵⁄₃" H               | 41" W x 99" L x 765⁄8" H                |
| PLATFORM SIZE - OVERALL                                                                                           | 40" W x 60" L x 23" H                   | 40" W x 60" L x 23 H                    |
| PLATFORM SIZE - USEABLE                                                                                           | 36½" W x 56½" L                         | 36½" W x 56½" L                         |
| ALUMINUM TYPE                                                                                                     | 6000 series                             | 6000 series                             |
| RATED LOAD (DO NOT EXCEED RATED LOAD)                                                                             | 100 lbs. sq. ft., 300 lbs. concentrated | 100 lbs. sq. ft., 300 lbs. concentrated |
| STANDARD FEET                                                                                                     | 4" x 4" sq.                             | 4 x 4" sq.                              |
| OVERSIZED FEET (OPTIONAL)<br>Anchor-ready polymer foot with thumb screw for tightening<br>(anchors not included). | 7¾" x 7¾" sq.                           | 7%" x 7%" sq.                           |
| RISER HEIGHT                                                                                                      | 81⁄2"                                   | 81/2"                                   |
| RISER TREAD DEPTH                                                                                                 | 9½"                                     | 91⁄2"                                   |
| RISER TREAD WIDTH                                                                                                 | 36½"                                    | 361⁄2"                                  |
| RISER HANDRAIL HEIGHT<br>Measured from leading edge of step tread to gripping surface                             | 36"                                     | 36"                                     |
| PLATFORM HANDRAIL HEIGHT                                                                                          | 421/2"                                  | 421/2"                                  |
| WARRANTY                                                                                                          | 3-Year Limited                          | 3-Year Limited                          |
| RISER TYPE                                                                                                        | Open                                    | Open                                    |
| UNIVERSAL HANDRAILS                                                                                               | Left or right turn                      | Left or right turn                      |

 FLOOR AND BUILDING ATTACHMENT
 Anchor-ready angle braces on platform to secure to building (anchors not included).

 OPTIONAL PLATFORM W/ DRAIN HOLES
 3/8" x 3/4" holes on tread surface for draining of water build-up.