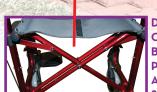

Comes with Tool Free adjustable

Comes with removable carry pouch.

Tool free removable front and rear wheels.

Dual cross brace provides added strength.

Large 8" casters are used for indoor & outdoor use.

swing-away footrests.

Durable mesh back rest.

Comfortable mesh seat.

740R Cherry Red, 1/cs 740B Marine Blue, 1/cs

## **FEATURES:**

- Tool free removable front and rear wheels.
- Durable mesh back rest.
- Comes with removable carry pouch.
- Large 8" casters are used for indoor & outdoor use.
- Comfortable mesh seat.
- Handles are height adjustable.
- Soft, comfortable grips.
- Easy to use loop locks.
- Limited Lifetime Warranty.