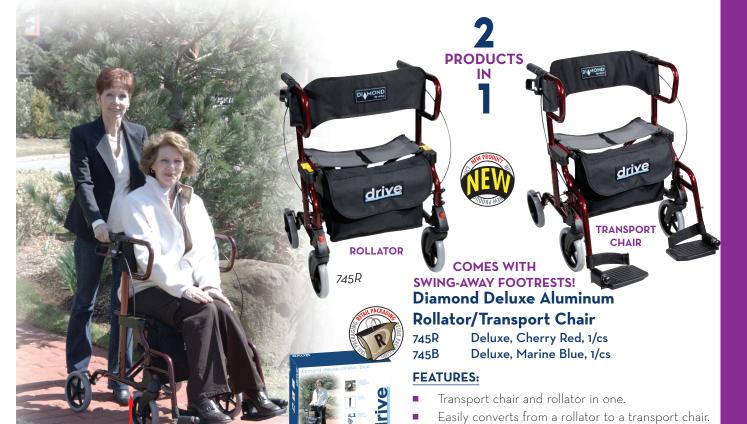

Comes with Tool Free adjustable

Comes with removable carry pouch.

Tool free removable front and rear wheels.

Dual cross brace provides added strength.

Large 8" casters are used for indoor & outdoor use.

swing-away footrests.

Durable mesh back rest.

Comfortable mesh seat.

740R Cherry Red, 1/cs 740B Marine Blue, 1/cs

## **FEATURES:**

- Tool free removable front and rear wheels.
- Durable mesh back rest.
- Comes with removable carry pouch.
- Large 8" casters are used for indoor & outdoor use.
- Comfortable mesh seat.
- Handles are height adjustable.
- Soft, comfortable grips.
- Easy to use loop locks.
- Limited Lifetime Warranty.