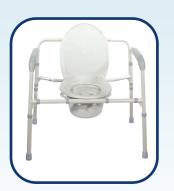

## **FEATURES:**

- Easily opens and folds.
- Folds flat for convenient storage and transportation.
- 16<sup>1</sup>/2" deep snap on seat with lid.
- Plastic armrests provide comfort and stability.
- 650 lb. weight limit.
- Limited Lifetime Warranty.