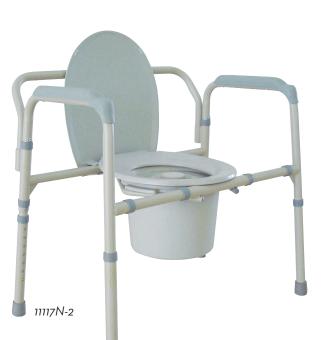

## **Bariatric Folding Commode**

11117N-2 Folding, (Has replaced 11117-2

and 11116-2), 2/cs

11117N-1 Folding, 1/cs

10389G-8 Replacement Tip, 1" Grey, (Has replaced 11110G), 8bx/cs

## **FEATURES:**

- Easily opens and folds.
- Folds flat for convenient storage and transportation.
- 16<sup>1</sup>/2" deep snap on seat with lid.
- Plastic armrests provide comfort and stability.
- 650 lb. weight limit.
- Limited Lifetime Warranty.

\*Important Notice: Item numbers that display an asterisk (\*) reflect an item that will be discontinued or package change.

| Item #   | Width<br>(between<br>arms) | Outside<br>Width | Width<br>Seat | Depth<br>Seat | Height<br>(highest) | Height<br>(lowest) | Product<br>Weight | Carton<br>Shipping<br>Weight | Weight<br>Limit |
|----------|----------------------------|------------------|---------------|---------------|---------------------|--------------------|-------------------|------------------------------|-----------------|
| 11117N-2 | 24"                        | 31.5"            | 13.5"         | 16.5"         | 21 "                | 15"                | 17.5 lbs.         | 41 lbs.                      | 650 lbs.        |
| 11117N-1 | 24"                        | 31.5"            | 13.5"         | 16.5"         | 21 "                | 15"                | 17.5 lbs.         | 20.5 lbs.                    | 650 lbs.        |