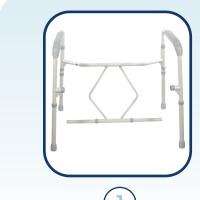

OPENS & FOLDS IN SECONDS WITH SNAP BUTTONS.

## TOOL FREE ASSEMBLY IN 3 EASY STEPS!

| S | D | F | Ċ.   | IF | IC.    | ΔΤ              | IO     | NS  |
|---|---|---|------|----|--------|-----------------|--------|-----|
| · | _ | _ | ${}$ |    | $\sim$ | $\rightarrow$ 1 | $\sim$ | 113 |