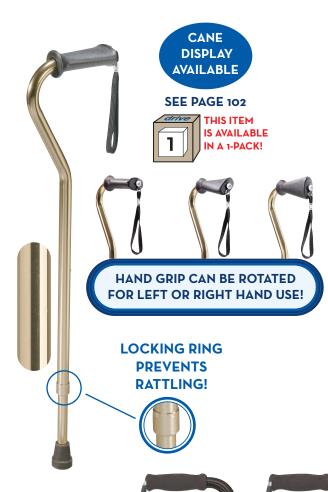

## **FEATURES:**

- Angle Adjustable Ergonomically designed contoured grip adjusts to fit the users wrist and hand. This can reduce stress on the users hands and joints.
- Offset handle design offers greater stability.
- Easy-to-use, one-button height adjustment with locking ring.
- Height adjusts from 30" to 39".
- Comes standard with convenient wrist strap.
- 300 lb. Weight Capacity.
- Limited Lifetime Warranty.

**THIS ITEM** 

## **FEATURES:**

- 600 lb. Weight Capacity.
- Manufactured with 1" steel tubing.
- Comfortable vinyl hand grip with wrist strap.
- Locking ring ensures added safety after adjustment.

Adjusts from 37"- 46", 1/cs