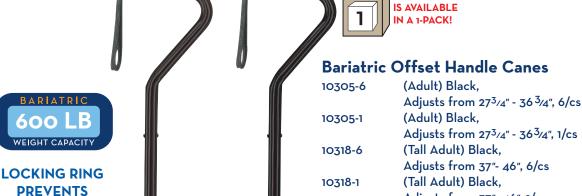

600 L

**RATTLING!** 

10305-6 Black

## **FEATURES:**

- 600 lb. Weight Capacity.
- Manufactured with 1" steel tubing.
- Comfortable vinyl hand grip with wrist strap.
- Locking ring ensures added safety after adjustment.

Adjusts from 37"- 46", 1/cs

- Dual push button release allows for handle height to be adjusted.
- Comes standard with wrist strap.
- Limited Lifetime Warranty.

10318-6