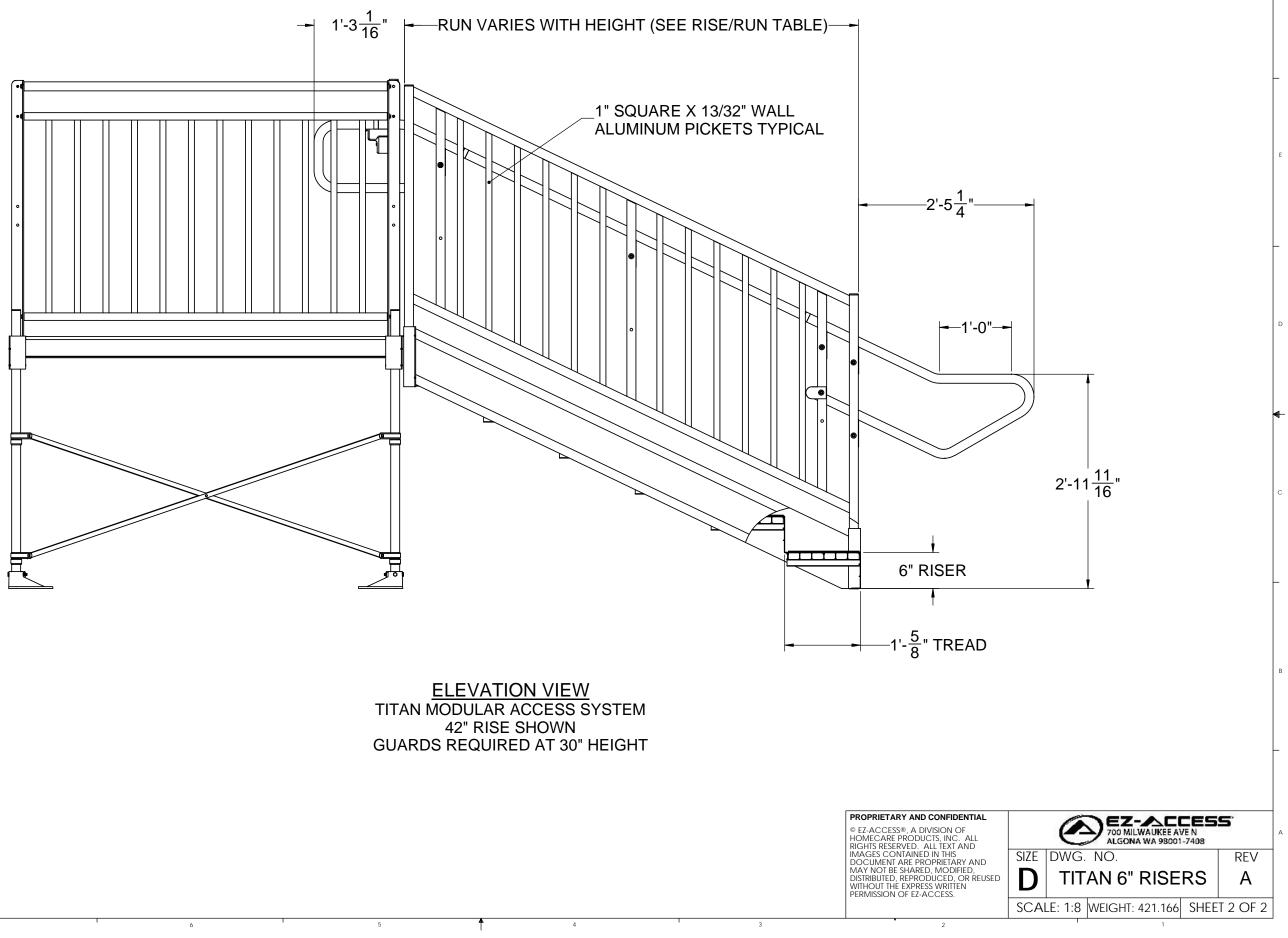

## **GENERAL NOTES:**

- 1. DESCRIPTIONS ARE FOR ILLUSTRATIVE PURPOSES AND MAY NOT REPRESENT ACTUAL DIMENSIONS, FIELD CONFIRMATION REQUIRED.
- 2. SYSTEM COMPONENTS SHALL BE DESIGNED TO MEET APPLICABLE IBC LOAD REQUIREMENTS.
- 3. ALUMINUM STRUCTURAL DESIGNS SHALL CONFORM TO THE ALUMINUM ASSOCIATION SPECIFICATIONS AND GUIDELINES FOR ALUMINUM STRUCTURES.
- 4. RAMPS, LANDINGS, STEPS, GUARDS, HANDRAILS, AND LEGS, SHALL BE CONSTRUCTED USING 6000 SERIES ALUMINUM ALLOY WITH 6061-T6 OR 6005-T5 BEING USED FOR STRUCTURAL COMPONENTS.
- 5. RAMPS, PLATFORMS, AND LANDINGS, SHALL BE DESIGNED FOR VARIABLE HEIGHTS AND HAVE A CONTINUOUS WALKING SURFACE, WITHOUT GAPS, AND SHALL BE COMPRISED OF APPROXIMATELY 1-1/4" X 6" HIGH SELF-MATING ALUMINUM DECK WITH EXTRUDED SLIP RESISTANT SURFACE.
- 6. ALL FASTENERS SHALL BE CORROSION RESISTANT.
- 7. HANDRAIL SHALL BE 1-1/2" DIAMETER TUBING, THE TOP OF WHICH SHALL BE 36" ABOVE THE WALKING SURFACE.
- 8. HANDRAIL GRIPPING SURFACE SHALL BE SMOOTH AND CONTINUOUS THROUGHOUT RAMP SECTIONS, STEPS, AND LANDINGS.
- 9. LANDINGS SHALL BE PREFABRICATED IN TYPICAL 65-1/2" SQUARE, 77-1/2" SQUARE, 65-1/2" X 77-1/2" RECTANGULAR OR 65-1/2" X 89-1/2" RECTANGULAR SECTIONS.
- 10. INTERMEDIATE (RESTING) LANDINGS SHALL BE PROVIDED AT INTERVALS OF 30 INCHES OF VERTICAL RISE AND AT EACH DIRECTION CHANGE.
- 11. GUARDS SHALL FORM A PROTECTIVE BARRIER A MINIMUM OF 42" HIGH AT ELEVATIONS OF 30" AND ABOVE. GUARDS SHALL BE DESIGNED SUCH THAT A 4" SPHERE CANNOT PASS THROUGH ANY OPENING.
- 12. LEGS SHALL HAVE THROUGH BOLTED 7-3/8" X 7-3/8" POLYMER FOOT.
- 13. STEP RISERS SHALL BE CLOSED AND BETWEEN 7" MAX. AND 4" MIN. HIGH AND TREADS SHALL BE 11" MIN. DEEP X 48" MIN. WIDE BETWEEN HANDRAILS.