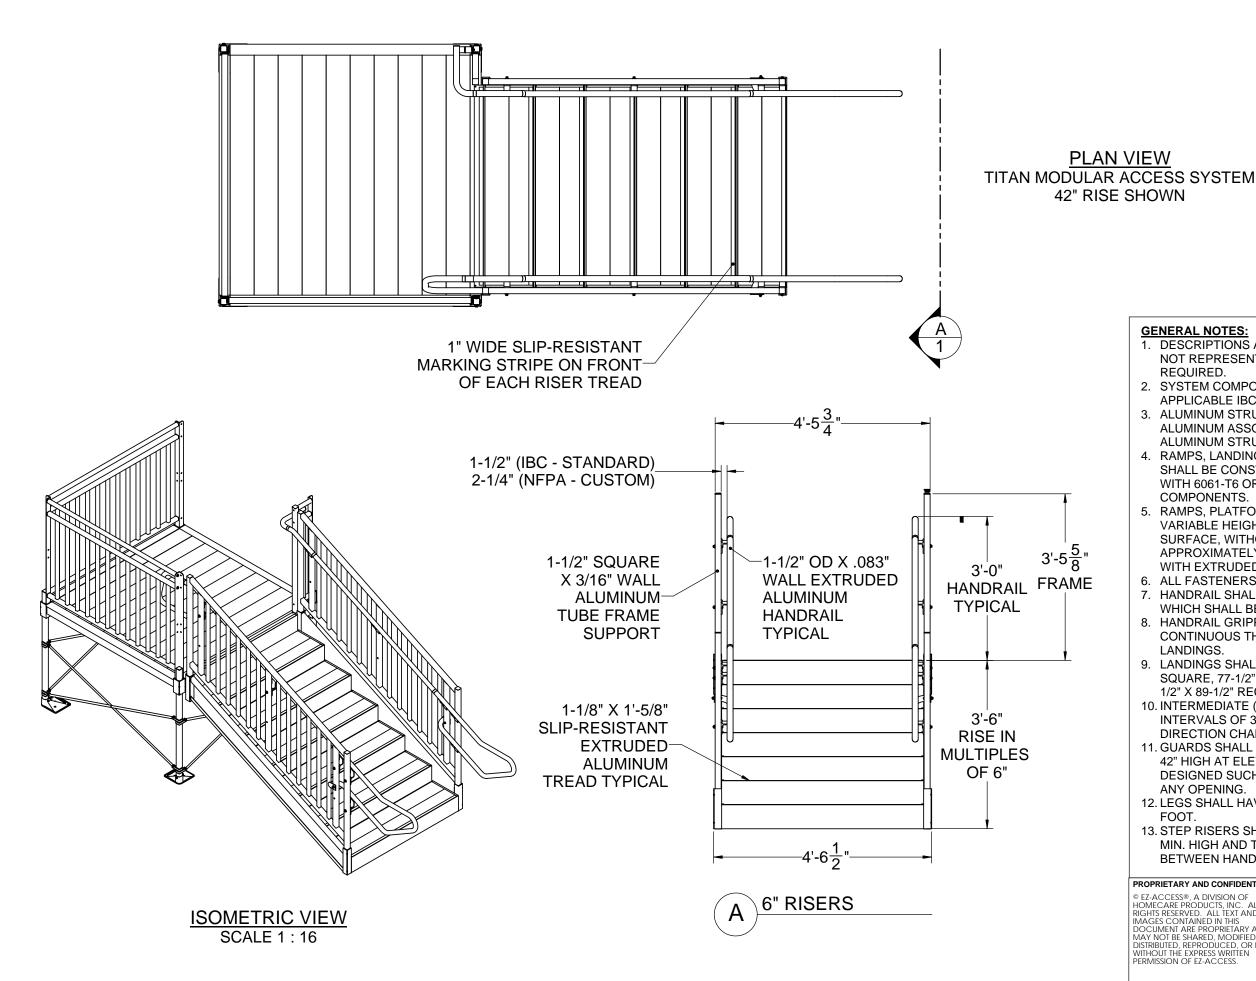

## **GENERAL NOTES:**

- 1. DESCRIPTIONS ARE FOR ILLUSTRATIVE PURPOSES AND MAY NOT REPRESENT ACTUAL DIMENSIONS, FIELD CONFIRMATION REQUIRED.
- 2. SYSTEM COMPONENTS SHALL BE DESIGNED TO MEET APPLICABLE IBC LOAD REQUIREMENTS.
- 3. ALUMINUM STRUCTURAL DESIGNS SHALL CONFORM TO THE ALUMINUM ASSOCIATION SPECIFICATIONS AND GUIDELINES FOR ALUMINUM STRUCTURES.
- 4. RAMPS, LANDINGS, STEPS, GUARDS, HANDRAILS, AND LEGS, SHALL BE CONSTRUCTED USING 6000 SERIES ALUMINUM ALLOY WITH 6061-T6 OR 6005-T5 BEING USED FOR STRUCTURAL COMPONENTS.
- 5. RAMPS, PLATFORMS, AND LANDINGS, SHALL BE DESIGNED FOR VARIABLE HEIGHTS AND HAVE A CONTINUOUS WALKING SURFACE, WITHOUT GAPS, AND SHALL BE COMPRISED OF APPROXIMATELY 1-1/4" X 6" HIGH SELF-MATING ALUMINUM DECK WITH EXTRUDED SLIP RESISTANT SURFACE.
- 6. ALL FASTENERS SHALL BE CORROSION RESISTANT.
- 7. HANDRAIL SHALL BE 1-1/2" DIAMETER TUBING, THE TOP OF WHICH SHALL BE 36" ABOVE THE WALKING SURFACE.
- 8. HANDRAIL GRIPPING SURFACE SHALL BE SMOOTH AND CONTINUOUS THROUGHOUT RAMP SECTIONS, STEPS, AND LANDINGS.
- 9. LANDINGS SHALL BE PREFABRICATED IN TYPICAL 65-1/2" SQUARE, 77-1/2" SQUARE, 65-1/2" X 77-1/2" RECTANGULAR OR 65-1/2" X 89-1/2" RECTANGULAR SECTIONS.
- 10. INTERMEDIATE (RESTING) LANDINGS SHALL BE PROVIDED AT INTERVALS OF 30 INCHES OF VERTICAL RISE AND AT EACH DIRECTION CHANGE.
- 11. GUARDS SHALL FORM A PROTECTIVE BARRIER A MINIMUM OF 42" HIGH AT ELEVATIONS OF 30" AND ABOVE. GUARDS SHALL BE DESIGNED SUCH THAT A 4" SPHERE CANNOT PASS THROUGH ANY OPENING.
- 12. LEGS SHALL HAVE THROUGH BOLTED 7-3/8" X 7-3/8" POLYMER FOOT.
- 13. STEP RISERS SHALL BE CLOSED AND BETWEEN 7" MAX. AND 4" MIN. HIGH AND TREADS SHALL BE 11" MIN. DEEP X 48" MIN. WIDE BETWEEN HANDRAILS.

| RISE | RUN        |
|------|------------|
| 18"  | 2'-1-7/8"  |
| 24"  | 3'-2-3/16" |
| 30"  | 4'-2-7/8"  |
| 36"  | 5'-3-7/16" |
| 42"  | 6'-4-1/8"  |
| 48"  | 7'-4-7/8"  |
| 54"  | 8'-53/8"   |
| 60"  | 9'-6-1/16" |